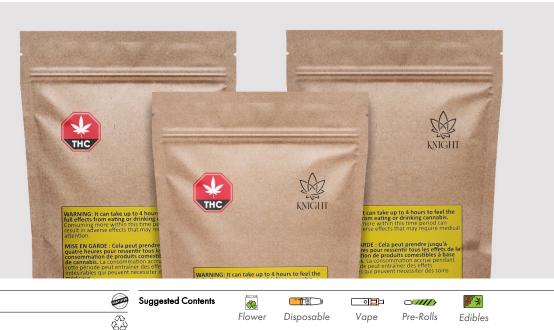

## **Recyclable Kraft Pouch**

#### **Key Features**

Child-resistant pouch solution that is designed for circular economy. Made from mono-material that can be recycled while maintaining a high-barrier capability.

#### Materials

- Kraft Paper
- Bio-based barrier film

#### Size Options

• Size is customizable

#### **Print Options**

- Full Color Print (CMYK and PMS)
- Spot UV
- Foil stamping
- Finish (Uncoated, Matte, Satin, or Gloss)

#### Sustainability

- Designed for Recycling
- Mono-material
- Option for post-consumer recycled materials (PCR) coming soon

CR Certified

Recyclable