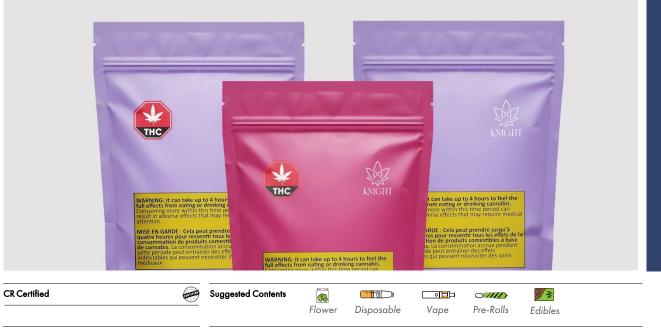

## **Standard High-Barrier Pouch**

#### **Key Features**

Pouches for storing anything from gummies to vapes to high volumes of flower. Providing a cost-effective solution using premium materials.

#### **Material Options**

- Silver Mylar
- Rainbow / Holographic foil