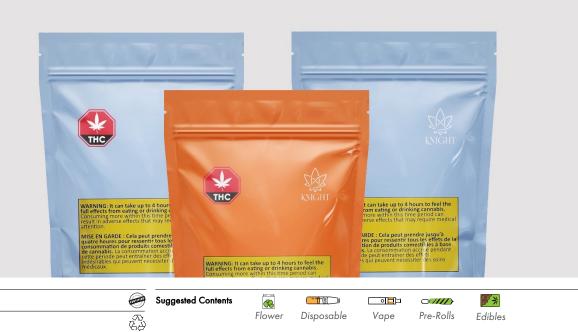

## **Recyclable High-Barrier Pouch**

CR Certified

Recyclable

#### **Key Features**

Child-resistant pouch designed for a circular economy. Made from mono-materials that can be curbside recycled, all the while maintaining product freshness.

#### Materials

- Curbside Recyclable polypropylene
- Ceramic freshness barrier coating

#### Size Options

• Size is customizable

#### **Print Options**

- Full Color Print (CMYK and PMS)
- Spot UV
- Finish (Matte, Satin, or Gloss)

#### Sustainability

- Designed for Recycling
- Mono Recyclable Material
- Option for post-consumer recycled materials (PCR) coming soon